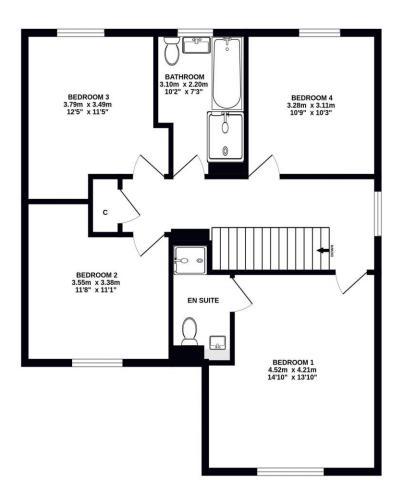

Mon to Fri: 9am – 5:30pm

Sat: 10am – 2pm

Sun: 10am – 2pm

GROUND FLOOR 1ST FLOOR

ALL MEASUREMENTS TAKEN AT WIDEST POINT.

Whilst every attempt has been made to ensure the accuracy of the floorplan contained here, measurements of doors, windows, rooms and any other items are approximate and no responsibility is taken for any error, omission or mis-statement. This plan is for illustrative purposes only and should be used as such by any prospective purchaser. The services, systems and appliances shown have not been tested and no guarantee as to their operability or efficiency can be given.