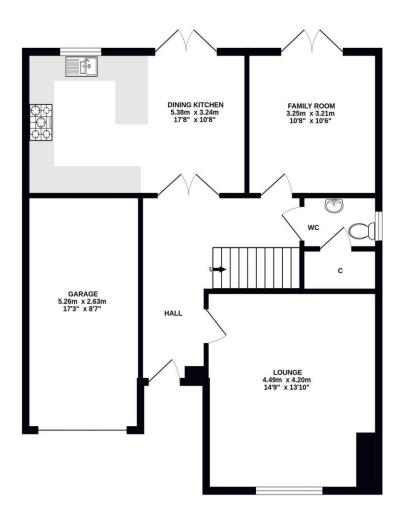

Mon to Fri: 9am – 5:30pm

Sat: 10am – 2pm

Sun: 10am – 2pm

GROUND FLOOR 1ST FLOOR

ALL MEASUREMENTS TAKEN AT WIDEST POINT.

Whilst every attempt has been made to ensure the accuracy of the floorplan contained here, measurements of doors, windows, rooms and any other items are approximate and no responsibility is taken for any error, omission or mis-statement. This plan is for illustrative purposes only and should be used as such by any prospective purchaser. The services, systems and appliances shown have not been tested and no guarantee as to their operability or efficiency can be given.